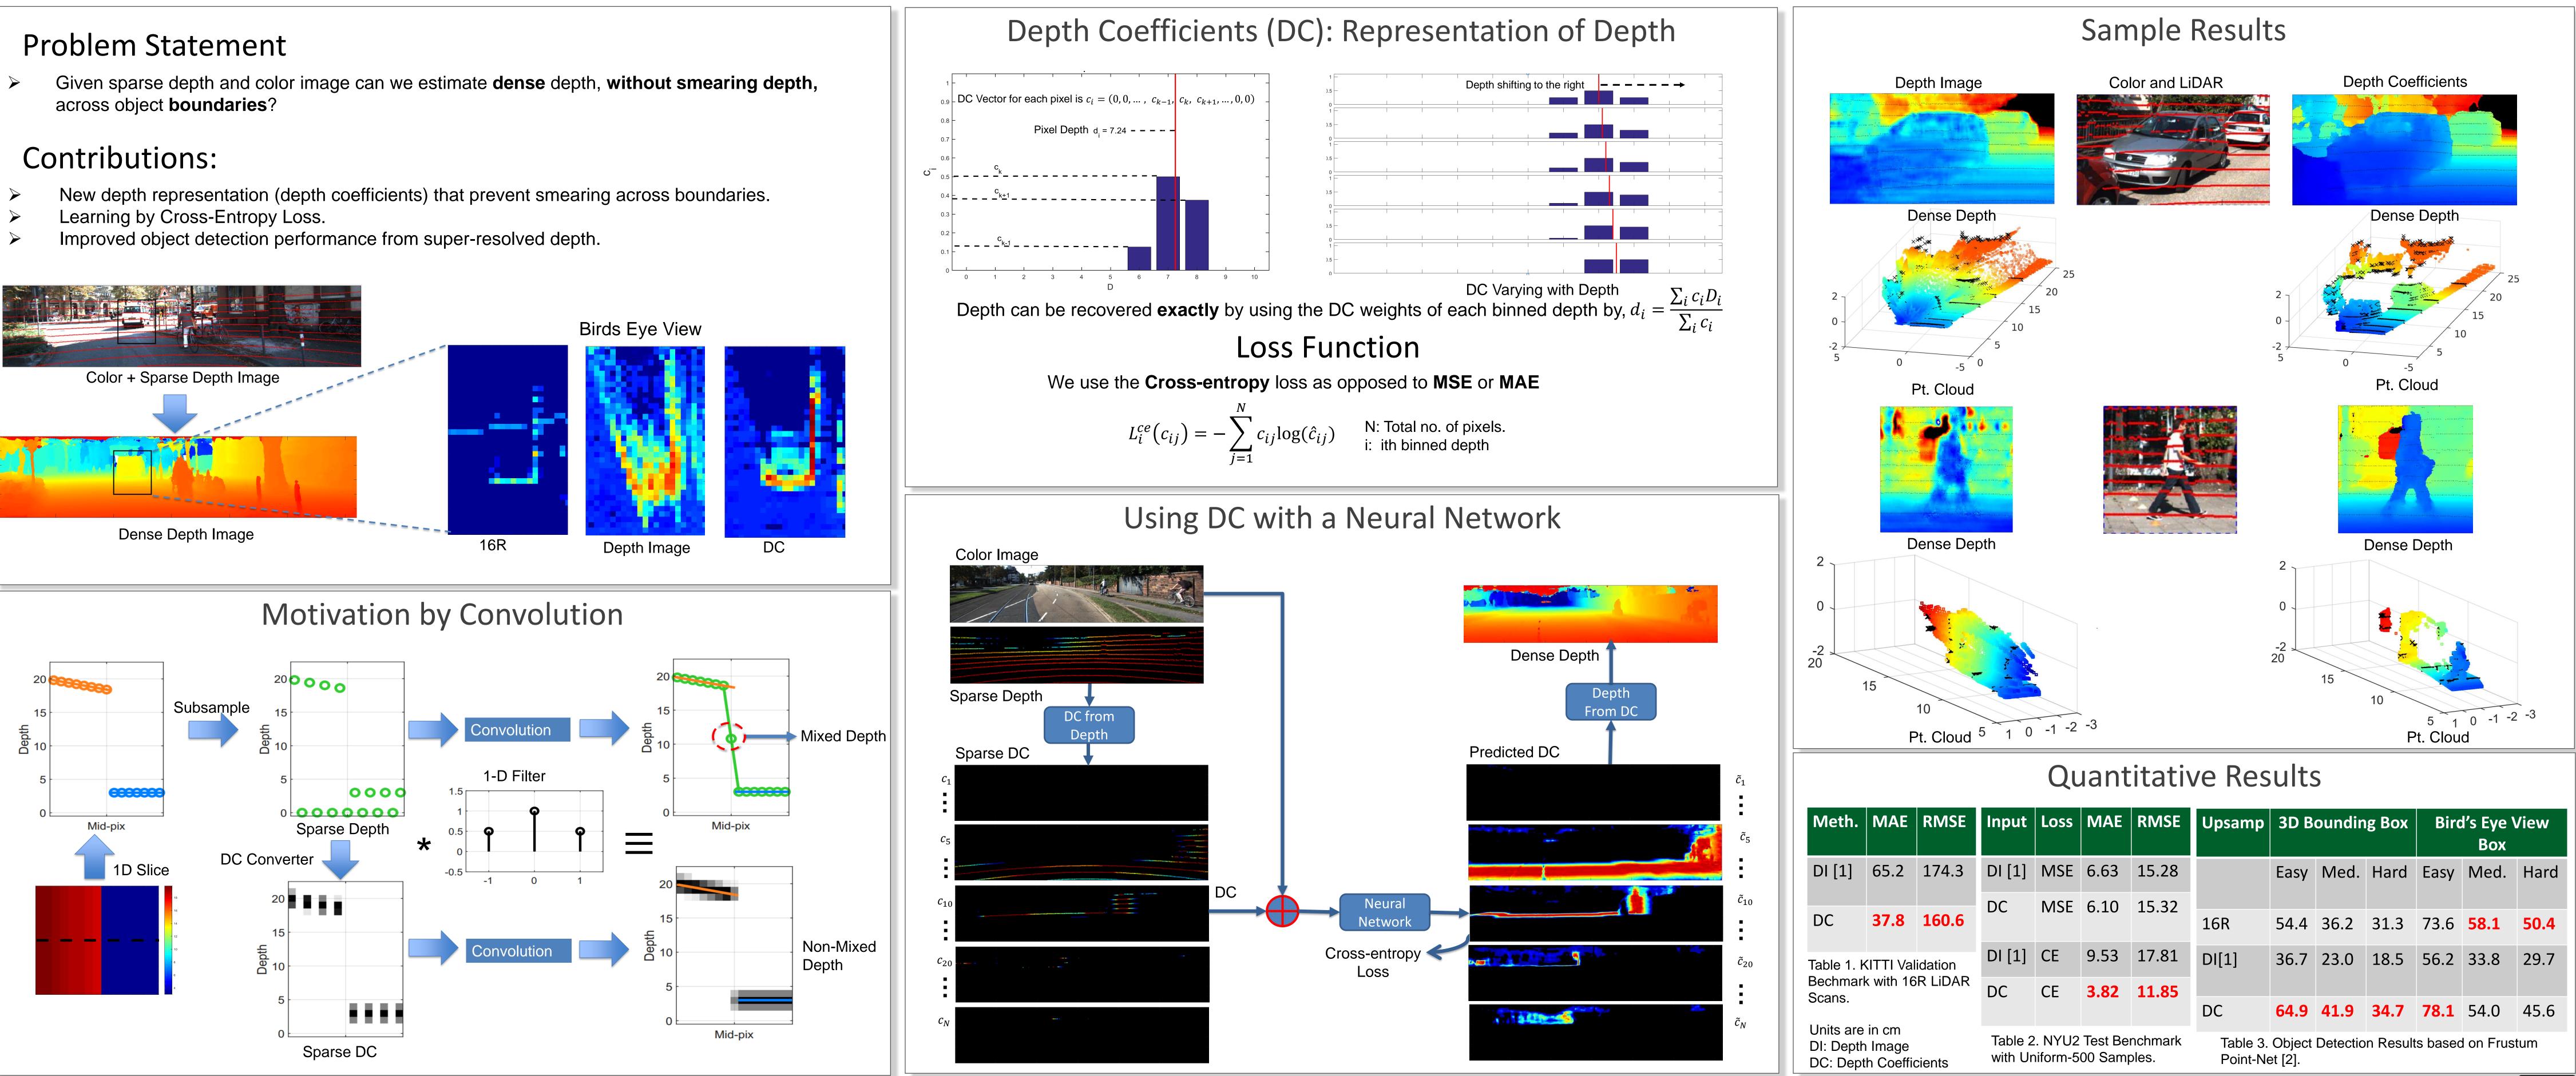

across object **boundaries**?

[1]. Ma, Fangchang, Guilherme Venturelli Cavalheiro, and Sertac Karaman. "Self-supervised sparse-to-dense: self-supervised depth completion from lidar and monocular camera." arXiv preprint arXiv:1807.00275 (2018). [2]. Qi, Charles R., et al. "Frustum pointnets for 3d object detection from rgb-d data." Proceedings of the IEEE Conference on Computer Vision and Pattern Recognition. 2018.

# LONG BEACH CALIFORNIA June 16-20, 2019

|   | Loss   | MAE      | RMSE    | Upsamp                                             | 3D B | oundin | g Box | Bird's Eye View<br>Box |      |      |
|---|--------|----------|---------|----------------------------------------------------|------|--------|-------|------------------------|------|------|
|   | MSE    | 6.63     | 15.28   |                                                    | Easy | Med.   | Hard  | Easy                   | Med. | Hard |
|   | MSE    | 6.10     | 15.32   |                                                    |      |        |       |                        |      |      |
|   |        |          |         | 16R                                                | 54.4 | 36.2   | 31.3  | 73.6                   | 58.1 | 50.4 |
|   | CE     | 9.53     | 17.81   | DI[1]                                              | 36.7 | 23.0   | 18.5  | 56.2                   | 33.8 | 29.7 |
|   | CE     | 3.82     | 11.85   |                                                    |      |        |       |                        |      |      |
|   |        |          |         | DC                                                 | 64.9 | 41.9   | 34.7  | 78.1                   | 54.0 | 45.6 |
| 2 | . NYU2 | Test Bei | nchmark | Table 3. Object Detection Results based on Frustum |      |        |       |                        |      |      |